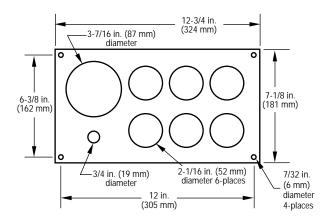

Panel 30050527 hole configurations:

- One 3-7/16 in. (87 mm) diameter hole.
- Four 2-1/16 in. (52 mm) diameter holes.
- One 3/4 in. (19 mm) diameter hole.

Panel 30050656 hole configurations:

- One 3-7/16 in. (87 mm) diameter hole.
- Six 2-1/16 inch diameter holes.
- One 3/4 in. (19 mm) diameter hole.