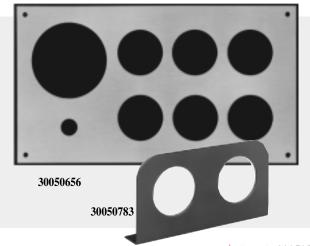

**Panel 30050783** has two 2-1/16 in. (52 mm) diameter holes.

**Panel 30050784** has three 2-1/16 in. (52 mm) diameter holes.

Panels 30050527 and 30050656 are typically mounted in the dash of small boats. These panels can accommodate 2 in. (51 mm) dial SWICHGAGE® instruments and 3 in. (76 mm) dial tachometer.

Panel 30050527 hole configurations:

- One 3-7/16 in. (87 mm) diameter hole.
- Four 2-1/16 in. (52 mm) diameter holes.
- One 3/4 in. (19 mm) diameter hole.

Panel 30050656 hole configurations:

- One 3-7/16 in. (87 mm) diameter hole.
- Six 2-1/16 inch diameter holes.
- One 3/4 in. (19 mm) diameter hole.