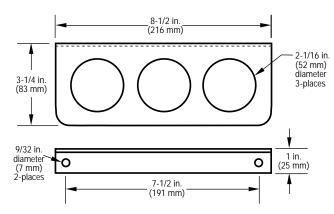

**Panel 30050783** has two 2-1/16 in. (52 mm) diameter holes.

**Panel 30050784** has three 2-1/16 in. (52 mm) diameter holes.

Panels 30050527 and 30050656 are typically mounted in the dash of small boats. These panels can accommodate 2 in. (51 mm) dial SWICHGAGE® instruments and 3 in. (76 mm) dial tachometer.