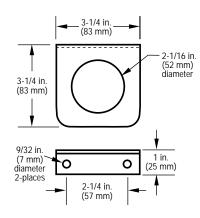

**Panel 30050783** has two 2-1/16 in. (52 mm) diameter holes.

**Panel 30050784** has three 2-1/16 in. (52 mm) diameter holes.

Panels 30050527 and 30050656 are typically mounted in the dash of small boats. These panels can accommodate 2 in. (51 mm) dial SWICHGAGE® instruments and 3 in. (76 mm) dial tachometer.