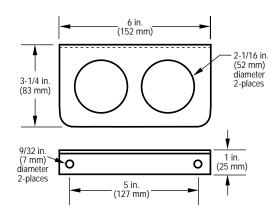

**Panel 30050783** has two 2-1/16 in. (52 mm) diameter holes.

**Panel 30050784** has three 2-1/16 in. (52 mm) diameter holes.

Panels 30050527 and 30050656 are typically mounted in the dash of small boats. These panels can accommodate 2 in. (51 mm) dial SWICHGAGE® instruments and 3 in. (76 mm) dial tachometer.