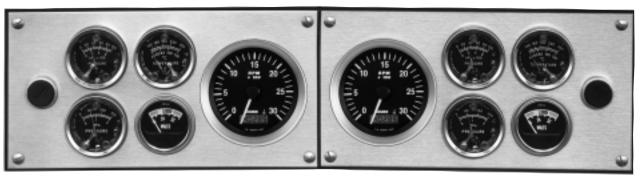

# Warranty

A two-year limited warranty on materials and workmanship is given with this Murphy product. Details are available on request and are packed with each unit.

Typical twin engine installation using two 30050527 panels