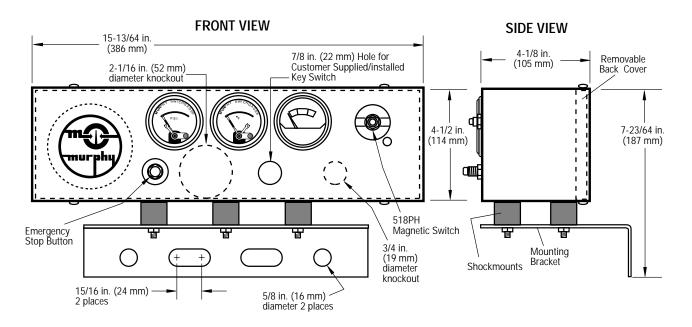

ey switch (loom is prewired —mount and plug-in)
- Provision for optional tachometer or hourmeter (loom is prewired)
- Provision for one additional Swichgage instrument such as irrigation pump discharge pressure monitoring

- All items prewired including tachometer or hourmeter
- Complete external wiring harness including wiring for pre-heat and shutdown solenoid

#### **How to Order**

Specify model number and voltage when ordering. **W0270** – \_\_\_

12: 12 VDC 24: 24 VDC

Order oil line assembly separately.

#### Warranty

A limited warranty on materials and workmanship is given with this FW Murphy product. A copy of the warranty may be viewed or printed by going to <a href="https://www.fwmurphy.com/support/warranty.htm">www.fwmurphy.com/support/warranty.htm</a>



#### **Dimensions**







#### 北京

信德迈科技(北京)有限公司 CNMEC Technology

地址:北京市朝阳区安贞桥胜古中路2号金基业大厦201室

邮编:100029

\*Tel: 010-8428 2935 | \* Fax: 010-8428 8762

\*手机:139 1096 2635 \*电子邮件: sales@cnmec.biz 主页:http://www.cnmec.com

In order to consistently bring you the highest quality, full featured products, we reserve the right to change our specifications and designs at any time. MURPHY, the Murphy logo, and Swichgage® are registered and/or common law trademarks of Murphy Industries, Inc. This document, including textual matter and illustrations, is copyright protected by Murphy Industries, Inc., with all rights reserved. (c) 2006 Murphy Industries, Inc.