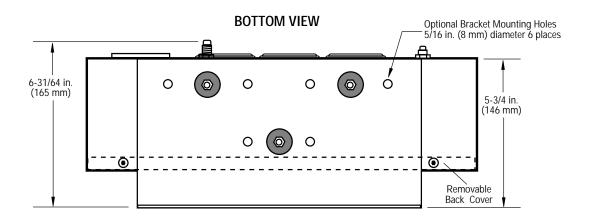

switch (loom is prewired —mount and plug-in)
- Provision for optional tachometer or hourmeter (loom is prewired)
- Provision for one additional Swichgage instrument such as irrigation pump discharge pressure monitoring

- All items prewired including tachometer or hourmeter
- Complete external wiring harness including wiring for pre-heat and shutdown solenoid

#### **How to Order**

Specify model number and voltage when ordering. **W0270** – \_\_\_

12: 12 VDC 24: 24 VDC

Order oil line assembly separately.

#### Warranty

A limited warranty on materials and workmanship is given with this FW Murphy product. A copy of the warranty may be viewed or printed by going to <a href="https://www.fwmurphy.com/support/warranty.htm">www.fwmurphy.com/support/warranty.htm</a>



#### **Dimensions**







#### 北京

信德迈科技(北京)有限公司 CNMEC Technology

地址:北京市朝阳区安贞桥胜古中路2号金基业大厦201室

邮编:100029

\*Tel: 010-8428 2935 | \* Fax: 010-8428 8762

\*手机:139 1096 2635 \*电子邮件: sales@cnmec.biz 主页:http://www.cnmec.com

In order to consistently bring you the highest quality, full featured products, we reserve the right to change our specifications and designs at any time. MURPHY, the Murphy logo, and Swichgage® are registered and/or common law trademarks of Murphy Industries, Inc. This document, including textual matter and illustrations, is copyright protected by Murphy Industries, Inc., with all rights reserved. (c) 2006 Murphy Industries, Inc.